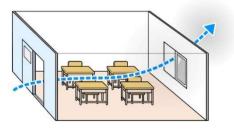

# どちらがきれいな空気になるかな?

. . . .

正解は B: 部屋の高側のまど(ドア)を開けるです。換気をするときには、空気の流れができるように、部屋の高側や斜めのまど(ドア)を開けることがポイントです。