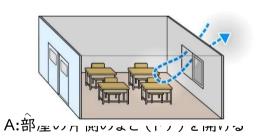

# どちらがきれいな空気になるかな?

. . . .

正解は B: 部屋の高側のまど(ドア)を開けるです。換気をするときには、空気の流れができるように、部屋の高側や斜めのまど(ドア)を開けることがポイントです。